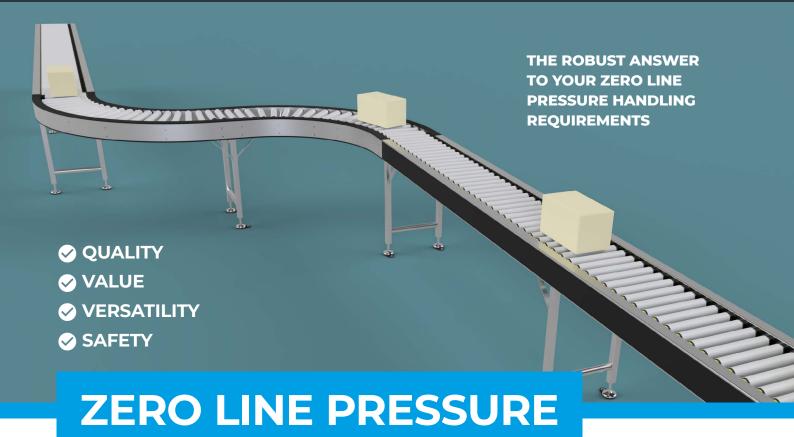

## CONVEYOR

- 24v dc ZLP (Zero Line Pressure) rollers, length can be split into various sections, each with a basket detection PEC mounted on the opposite side of the conveyor to the packing stations.
- This PEC will ensure the basket is stopped alongside the packing stations making the removal of the basket easy for the operator.
- The philosophy of the line is such that a basket will always be driven to the last packing station unless the zone is occupied, if this is the case then the baskets will que in sequence.
- Once a basket has been removed the upstream basket will move and fill its place.
- Variable height and speed to suit your needs.

**1 YEAR PARTS REPLACEMENT WARRANTY** 

You choose overall length, roller width, roller colour, height and speed.

HARD WEARING

Solid reliable design and build provide essential low mainentance.

HARD WORKING

Built for high volume daily usage to keep your production line moving.

HARD TO BEAT

For value and build quality, the ZLP Conveying range is hard to beat.

Call us today for a quote

**Crown Conveyors** 

Electrical Solutions (SKD) Limited, Unit B1-B3, Wood Road Industrial Estate, Wood Road, Kingswood, Bristol, BS15 8NN