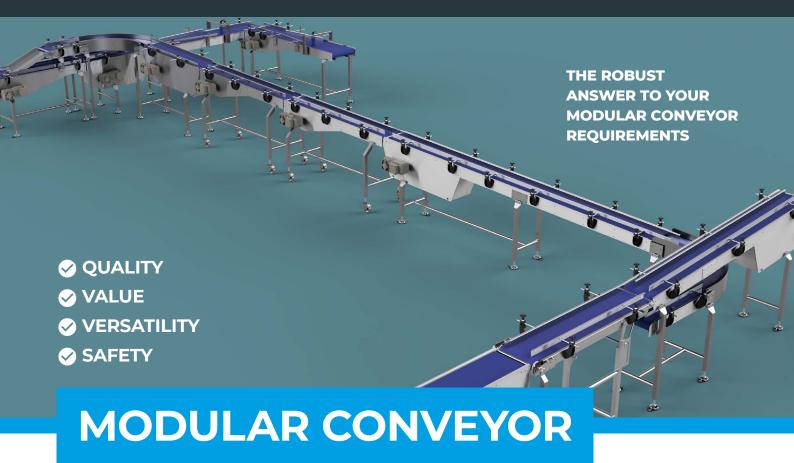

## **Key points**

- Replacement links are easy to replace without having to change the complete belt
- Withstand high and low temperatures -60°C to 170°C
- Accommodates bends and inclines with ease
- Food and Pharmaceutical approved
- Extremely versatile
- No tracking issues
- Easy to Clean
- Quite running
- Wet environments

## HARD WEARING

Solid reliable design and build provide essential low mainentance.

HARD WORKING

Built for high volume daily usage to keep your production line moving.

HARD TO BEAT

For value and build quality, the Modular Conveying range is hard to beat.