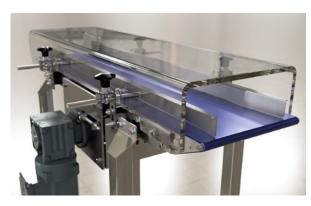

The fabric belt conveyor, with full length adjustable side guides and centre drive to aid small diameter transfer.

CONVEYOR

The model pictured has an additional full length transparent tunnel guard fitted.

## **Key points**

- Length 2000mm
- Width 350mm roller width 395mm over bed
- Belt height 870mm +/-50mm
- Belt width/Type Low Friction FN 15N White
- Speed choice 30m/min nominal @50hz
- Motor SEW shaft mounted fitted on right hand side in direction of travel
- 0.25kw 230/400v 3-phase (Dual voltage)
- 80mm diameter drive roller
- 20mm diameter transfer roller at drive end to aid product transfer (as supplied on previous projects for yourselves)
- 48mm diameter tail roller
- Stainless Steel Bed and leg frame
- Full length adjustable side guides 40mm wide plastic 'T' section
- CE Documentation will be supplied.