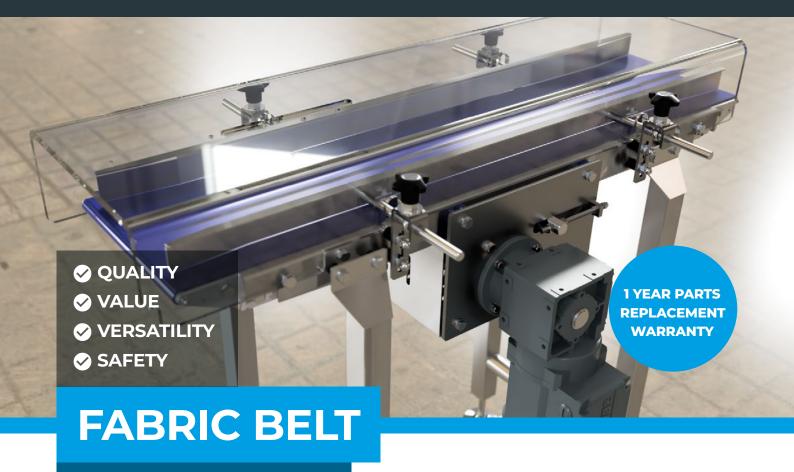

The fabric belt conveyor, with full length adjustable side guides and centre drive to aid small diameter transfer.

CONVEYOR

The model pictured has an additional full length transparent tunnel guard fitted.

## **Key points**

- Length 2000mm
- Width 350mm roller width 395mm over bed
- Belt height 870mm +/-50mm
- Belt width/Type Low Friction FN 15N White
- Speed choice 30m/min nominal @50hz
- Motor SEW shaft mounted fitted on right hand side in direction of travel
- 0.25kw 230/400v 3-phase (Dual voltage)
- 80mm diameter drive roller
- 20mm diameter transfer roller at drive end to aid product transfer (as supplied on previous projects for yourselves)
- 48mm diameter tail roller
- Stainless Steel Bed and leg frame
- Full length adjustable side guides 40mm wide plastic 'T' section
- CE Documentation will be supplied.