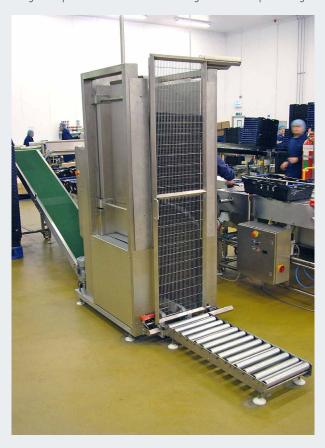

### TRAY DE-STACKER

Crown's Tray-de-stacker, de-stacks trays for automatic feeding into packing area, the trays can primarily contain raw product or sealed trays of product this is usually of bulk quantity.