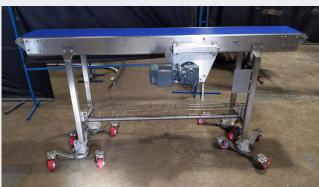

# **CANTILEVERED CONVEYOR**

Cantilevered belt conveyor for ease of belt removal for cleaning.