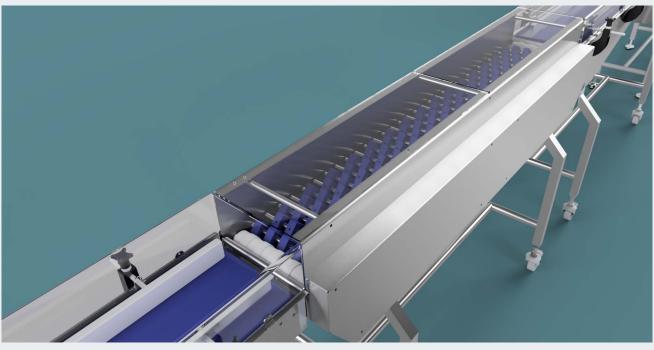

# **VIBRATORY / SETTLING / RUMBLE CONVEYOR**

This conveyor is known by many names as above however they all achieve the same result. This conveyor conveys loose bulk product and settles the product along the journey usually to the packing area.