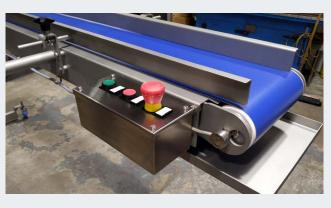

# **CANTILEVERED CONVEYOR**

Cantilevered belt conveyor for ease of belt removal for cleaning.