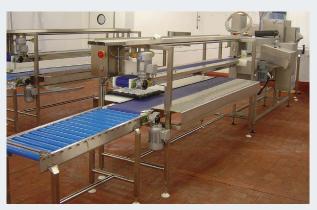

### UNIVERSAL PACKING STATION

Versatile system to facilitate hand packing a variety of products with transfer to palletising point.