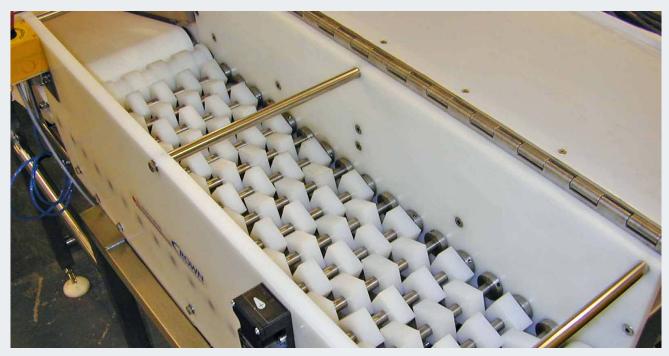

# **VIBRATORY / SETTLING / RUMBLE CONVEYOR**

This conveyor is known by many names as above however they all achieve the same result. This conveyor conveys loose bulk product and settles the product along the journey usually to the packing area.