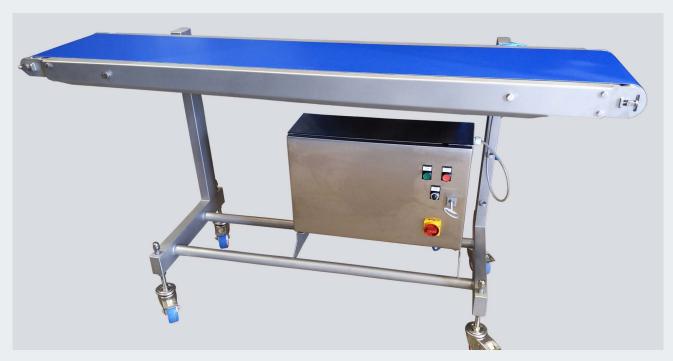

# **CANTILEVERED CONVEYOR**

Cantilevered belt conveyor for ease of belt removal for cleaning.