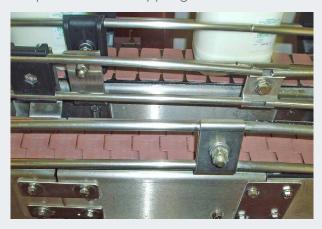

## **SLAT BAND CONVEYOR**

This conveyor is formed of a series of slats which are linked together to form a continuous flat surface. The slats can be made of stainless steel or plastic and articulate in one plane for straight conveyors and in two planes to allow products to be taken around a corner. The common use of this application is to convey bottles and cans where very low friction between the slat band and the product is particularly important to prevent the products from toppling over.