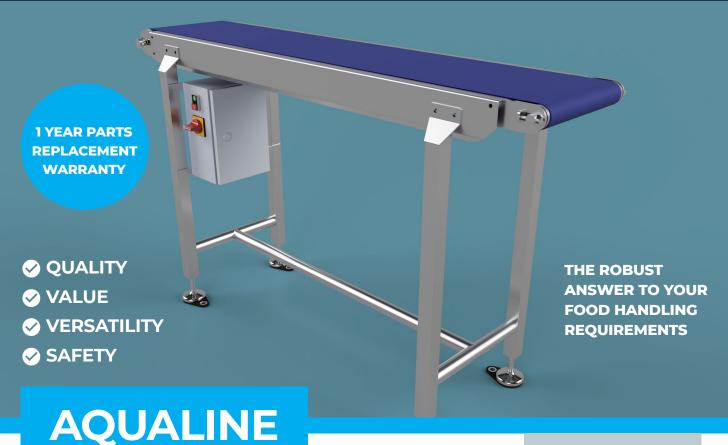

The Crown Conveyors Aqualine range is the perfect fit for the rigorous demands of the modern food industry. Quality engineered from stainless steel to withstand aggressive cleaning regimes, it is tailor made for high risk food applications.

You specify the length, belt width, belt colour, height and speed, give us the product details and rates and we'll deliver a custom conveyor assembled for your operation.

## **Adjustable legs**

Working heights will vary - between installations and often on the same conveyor. Our standard range offers an adjustment range of 50mm up or down in height and we can now extend that option to go to any height from 750mm upwards.

## **Quick release**

Releasing the belts for cleaning on the Aqualine only requires the pivot of the tail roller assembly pick back up from quicker access to the bed section and the underside of the belt for cleaning - particularly advantageous for frequent and stringent cleaning regimes.

Supplied with frayless belts.